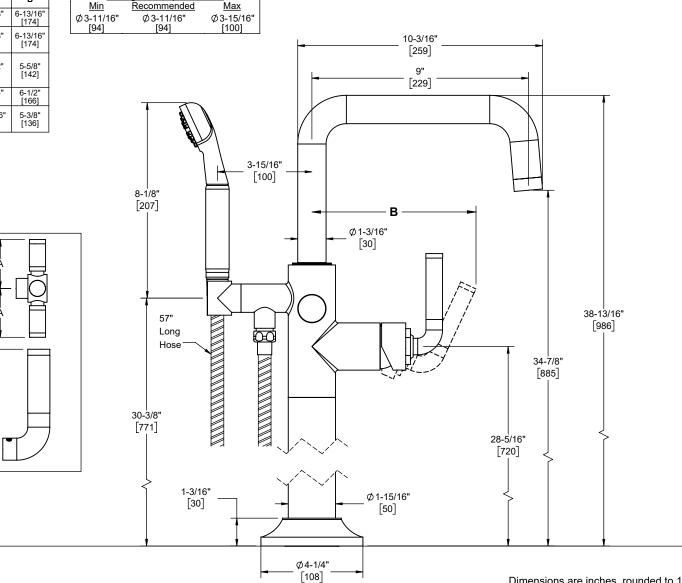

Through-Hole Specifications

Max

0911-30F.FR shown

0911-XX.20 0911-XX.18

XX denotes handle series