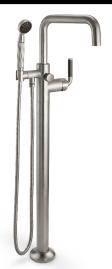

## <u>Descanso®</u>

## Industrial Single Hole Floor Mount Tub Filler With Handshower

## **Features**

- 25+ artisan finishes including 12 PVD finishes
- All brass construction
- No additional wall or trap stabilizer kit required
- 10 gpm (37 L/min) tub filler max flow rate at 60 psi
- 2.0 gpm (7.6 L/min) or 1.8 gpm (6.8 L/min) handshower max flow rate
- Ceramic mixing cartridge
- Handshower holder may be adjusted forward during installation
- Rough valve (9511) sold separately