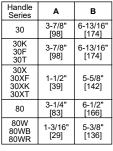

Through-Hole Specifications

Max

0911-30F.FR shown

0911-XX.20 0911-XX.18

XX denotes handle series